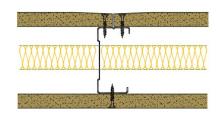

## 70-S-52(25) - SPEEDLINE System Data Sheet - Version V1 (24-10-23)

SPEEDLINE 70mm 'C' Stud Partition @600mm Ctrs, with Siniat GTEC 15mm Standard Board each side, 25mm APR