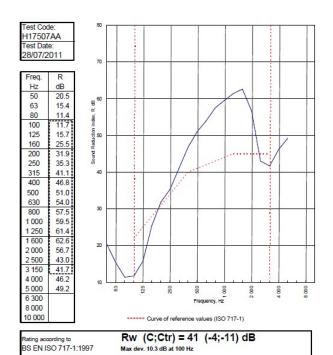

BRE 269826 - BRE Report P102396-1011C

Refer to Speedline Specification Clause

102 mm. (At Base Track, Excluding Finishes)

**Heavy** - Annexes A-F

41 RwdB, Date Tested or Assessed Against - 50-S-64(25)

C<sub>50-3150</sub>= -5 dB

..= -13 dB

ACCREDITED LABORATORIES
BELOW

B.T.C
(H-Ref on Graph)

B.R.E

AIRO

S.R.L

AIRO

AIR

TESTED AT ONE OF THE UKAS

C<sub>17,100-5000</sub>=-11 dB

Customer: Metsec plc Hepsec Division

BTC 17507A: Page 9 of 11

easurement results obtained by

SPEEDLINE Drywall Systems, Adsetts House, 16 Europa View, Sheffield Business Park, Sheffield, S9 1XH. Tel: 0114 231 8030.

C<sub>11,50-5000</sub>= -13 dB

Email: enquiries@speedlinedrywall.co.uk